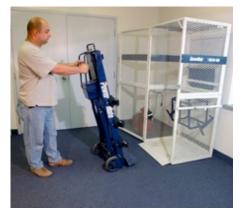

With the addition of the horizontal support brackets, the M-1 model can be lowered into a horizontal position. The load can then be easily moved higher up the frame to allow for the addition of a load elevator. This is very handy for positioning heavy, compact loads like electric motors up into a well balanced position prior to the move.

The M-1 elevator package includes everything you need to move electric motors, test weights, cable and sheaves. Contact PowerMate for more information on the M-1 elevator package.

The M-1 comes with a leverage bar to assist with maneuvering loads. The leverage bar also works in conjunction with a 'hook box' that can be installed in the bed of your vehicle or loading dock to assist with load-in.