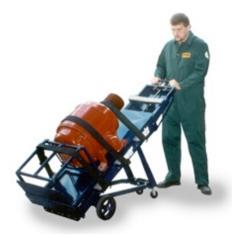

#### Full List of M-1 Accessories:

Hook Box, Cylinder Attachment, Horizontal Support Brackets, Load Elevator, Extended Toe Plate Width, Extended Toe Plate Depth, Skid Plate, Face Plate, Wheel Brakes, Big Wheel Attachment, Battery Charger, In-Vehicle Battery Charger, DC Charging Cord, and Sealed Battery Pack - 12V 32 AH