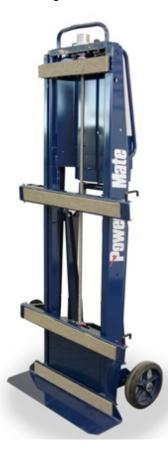

The wheels on a PowerMate lift up and out of the way reducing the overall footprint of the machine – ideal in a tight spot like narrow stairwells and landings. This feature is also why you are able to break back the load with such relative ease; with the wheels out of the way, the effort to pull the load back onto the wheels is dramatically reduced. Once the machine and load are back onto the wheels, you are now in a well balanced position - with no effort required to keep the load in balance! You can even let go of the machine at this point! A handy feature on stairwells should you have to open a door or even answer your phone. This is impossible with a regular hand truck and is a major advantage in owning a PowerMate.

#### 2/13/2018