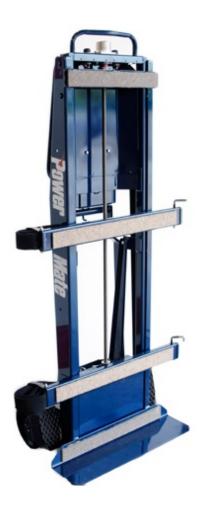

# **PowerMate M-1 Stair Climber**

# The PowerMate M-Series stair climbing hand trucks = heavy duty lifting!

The PowerMate M-1 is a heavy duty stair climber with a capacity to move loads up to 1,500 lbs. The M-1 is made from heavy duty steel construction and is ideal for moving heavy loads like safes, boilers, geothermal heat pumps, elevator equipment or any heavy, awkward load.