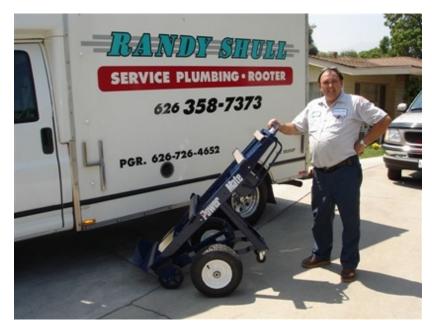

The M-1 elevator package includes everything you need to move electric motors, test weights, cable and sheaves. Contact PowerMate for more information on the M-1 elevator package.

The M-1 comes with a leverage bar to assist with maneuvering loads. The leverage bar also works in conjunction with a 'hook box' that can be installed in the bed of your vehicle or loading dock to assist with load-in.

The PowerMate M-1 is a tailgate lift able to raise and lower loads onto your vehicle beds and has a 40" lifting height!

2/13/2018

The PowerMate docking station is the ideal place to store and charge your PowerMate overnight. Store your PowerMate accessories and lock your station for security purposes.