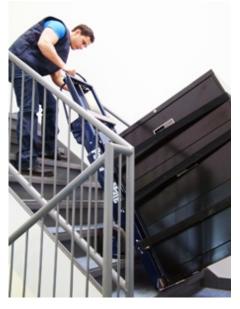

The PowerMate M-1 is a tailgate lift able to raise and lower loads onto your vehicle beds and has a 40" lifting height!

2/13/2018

The PowerMate docking station is the ideal place to store and charge your PowerMate overnight. Store your PowerMate accessories and lock your station for security purposes.