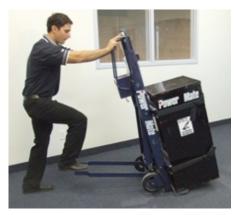

## Your PowerMate in Action

Every consideration was given to make your PowerMate the most ergonomically friendly lifting device on the market. For example, all our operator controls are strategically positioned on the top of the machine between the hand grips. The drive screw brake is always engaged until the operator activates the controls. This safety feature prevents unnecessary load movement.

The wheels on a PowerMate lift up and out of the way reducing the overall footprint of the machine – ideal in a tight spot like narrow stairwells and landings. This feature is also why you are able to break back the load with such relative ease; with the wheels out of the way, the effort to pull the load back onto the wheels is dramatically reduced. Once the machine and load are back onto the wheels, you are now in a well balanced position - with no effort required to keep the load in balance! You can even let go of the machine at this point! A handy feature on stairwells should you have to open a door or even answer your phone. This is impossible with a regular hand truck and is a major advantage in owning a PowerMate.