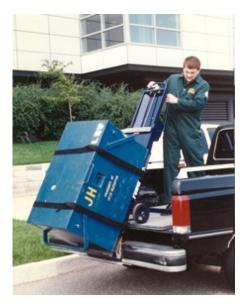

The PowerMate M-1 is a tailgate lift able to raise and lower loads onto your vehicle beds and has a 40" lifting height!

2/13/2018

The PowerMate docking station is the ideal place to store and charge your PowerMate overnight. Store your PowerMate accessories and lock your station for security purposes.

The M-1 elevator package includes everything you need to move electric motors, test weights, cable and sheaves. Contact PowerMate for more information on the M-1 elevator package.

The M-1 comes with a leverage bar to assist with maneuvering loads. The leverage bar also works in conjunction with a 'hook box' that can be installed in the bed of your vehicle or loading dock to assist with load-in.