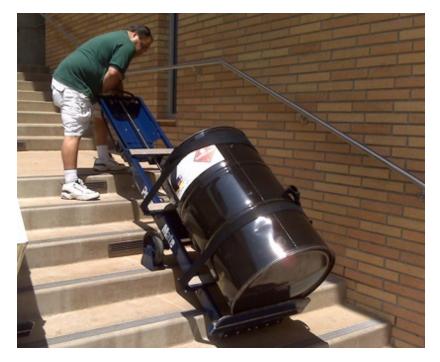

# The PowerMate M-Series stair climbing hand trucks = heavy duty lifting!

The PowerMate M-1 is a heavy duty stair climber with a capacity to move loads up to 1,500 lbs. The M-1 is made from heavy duty steel construction and is ideal for moving heavy loads like safes, boilers, geothermal heat pumps, elevator equipment or any heavy, awkward load.

The wheels on a PowerMate lift up and out of the way reducing the overall footprint of the machine – ideal in a tight spot like narrow stairwells and landings. This feature is also why you are able to break back the load with such relative ease; with the wheels out of the way, the effort to pull the load back onto the wheels is dramatically reduced. Once the machine and load are back onto the wheels, you are now in a well balanced position - with no effort required to keep the load in balance! You can even let go of the machine at this point! A handy feature on stairwells should you have to open a door or even answer your phone. This is impossible with a regular hand truck and is a major advantage in owning a PowerMate.

The PowerMate M-1 is the machine of choice for moving heavy boilers out of residential basements in one piece.

The M-1 is always in a balanced position, even while on stairs. Operators can let go of the machine to open doors or move obstructions - even answer their cell phones! This is impossible with a regular hand truck.