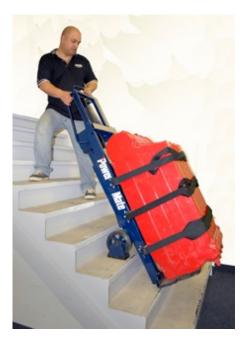

# The PowerMate M-Series stair climbing hand trucks = heavy duty lifting!

The PowerMate M-1 is a heavy duty stair climber with a capacity to move loads up to 1,500 lbs. The M-1 is made from heavy duty steel construction and is ideal for moving heavy loads like safes, boilers, geothermal heat pumps, elevator equipment or any heavy, awkward load.

The wheels on a PowerMate lift up and out of the way reducing the overall footprint of the machine – ideal in a tight spot like narrow stairwells and landings. This feature is also why you are able to break back the load with such relative ease; with the wheels out of the way, the effort to pull the load back onto the wheels is dramatically reduced. Once the machine and load are back onto the wheels, you are now in a well balanced position - with no effort required to keep the load in balance! You can even let go of the machine at this point! A handy feature on stairwells should you have to open a door or even answer your phone. This is impossible with a regular hand truck and is a major advantage in owning a PowerMate.

The PowerMate M-1 is the machine of choice for moving heavy boilers out of residential basements in one piece.

The M-1 is always in a balanced position, even while on stairs. Operators can let go of the machine to open doors or move obstructions - even answer their cell phones! This is impossible with a regular hand truck.